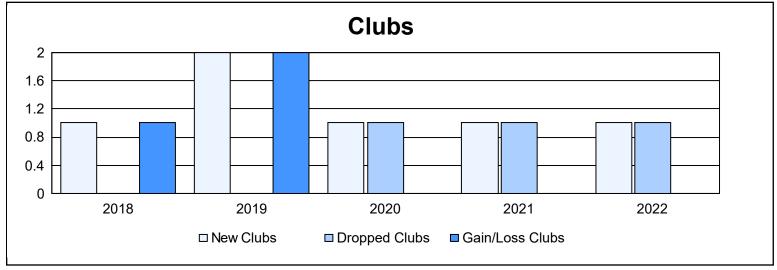

District 116 A

As of June 2022 Cumulative

| Year      | New<br>Clubs | Dropped<br>Clubs | Gain/<br>Loss<br>Clubs | New<br>Members | Charter<br>Members | Reinstate<br>Members | Transfer<br>Members | Total<br>Member<br>Added | Total<br>Members<br>Dropped | Gain/<br>Loss<br>Members |
|-----------|--------------|------------------|------------------------|----------------|--------------------|----------------------|---------------------|--------------------------|-----------------------------|--------------------------|
| 2017-2018 | 1            | 0                | 1                      | 69             | 20                 | 1                    | 3                   | 93                       | 99                          | -6                       |
| 2018-2019 | 2            | 0                | 2                      | 73             | 60                 | 7                    | 2                   | 142                      | 120                         | 22                       |
| 2019-2020 | 1            | 1                | 0                      | 88             | 20                 | 0                    | 4                   | 112                      | 103                         | 9                        |
| 2020-2021 | 1            | 1                | 0                      | 42             | 22                 | 1                    | 3                   | 68                       | 74                          | -6                       |
| 2021-2022 | 1            | 1                | 0                      | 88             | 22                 | 0                    | 2                   | 112                      | 141                         | -29                      |
| Average   | 1            | 1                | 1                      | 72             | 29                 | 2                    | 3                   | 105                      | 107                         | -2                       |