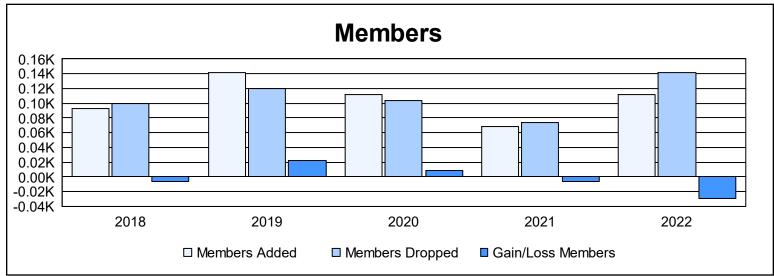

District 116 A

As of June 2022 Cumulative

| Year      | New<br>Clubs | Dropped<br>Clubs | Gain/<br>Loss<br>Clubs | New<br>Members | Charter<br>Members | Reinstate<br>Members | Transfer<br>Members | Total<br>Member<br>Added | Total<br>Members<br>Dropped | Gain/<br>Loss<br>Members |
|-----------|--------------|------------------|------------------------|----------------|--------------------|----------------------|---------------------|--------------------------|-----------------------------|--------------------------|
| 2017-2018 | 1            | 0                | 1                      | 69             | 20                 | 1                    | 3                   | 93                       | 99                          | -6                       |
| 2018-2019 | 2            | 0                | 2                      | 73             | 60                 | 7                    | 2                   | 142                      | 120                         | 22                       |
| 2019-2020 | 1            | 1                | 0                      | 88             | 20                 | 0                    | 4                   | 112                      | 103                         | 9                        |
| 2020-2021 | 1            | 1                | 0                      | 42             | 22                 | 1                    | 3                   | 68                       | 74                          | -6                       |
| 2021-2022 | 1            | 1                | 0                      | 88             | 22                 | 0                    | 2                   | 112                      | 141                         | -29                      |
| Average   | 1            | 1                | 1                      | 72             | 29                 | 2                    | 3                   | 105                      | 107                         | -2                       |